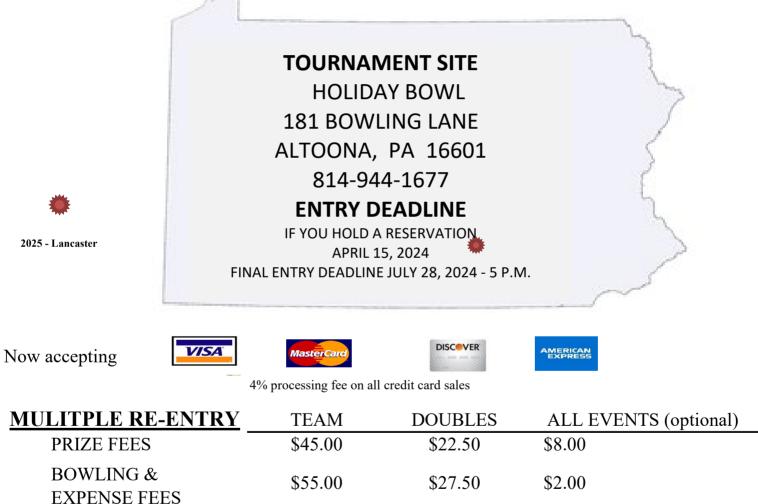

## **5 ENTRY FEES AND ENTRY**

- a. Entry fees in full must accompany each entry filed. Advanced reservations will be held only until April 15. Entry closing date shall be sixty (60) minutes prior to the final squad. Walk-in entries shall be permitted. Entry fees shall be made payable to Pennsylvania State USBC. A \$35 fee will be charged for all returned checks
- b. Entry fees shall not be refunded except when PA USBC Mixed Tournament Director nofities an entrant of dates and times assigned and a refusal has been received by PA State USBC Mixed Tournament Director within 15 days of the date of notice. No change will be made in the entrant's scheduled date and time except in case of emergency and must be approved by the Tournament Director
- c. A reimbursable entry, paid at the conclusion of tournament, for 2 events: team and doubles will be given to a sponsor of eight or more who:
  1) schedules the teams on one squad or same weekend and 2) enters bowlers in team and doubles
- d. Individual overpayemts of \$5.00 or less will not be refunded.
- Order of bowling shall be as designated on the entry form.
   Bowlers should register at least thirty (30) minutes prior to their squad time

MAKE CASHIER'S CHECK, MONEY ORDER OR PERSONAL CHECK PAYABLE TO PENNSYLVANIA STATE USBC, INC. NOW ACCEPTING MAJOR CREDIT CARDS (4% processing fee on all Credit Card Sales) NO ENTRIES ACCEPTED WITHOUT FULL ENTRY FEES THERE WILL BE A \$35.00 CHARGE FOR ALL RETURNED CHECKS (one personal check per entry) Mail to: SUSAN SCHICKEL 345 S MARKET AVE MOUNT JOY, PA 17552 Tel: (0) - 717-393-8716 / (C) - 717-471-5626